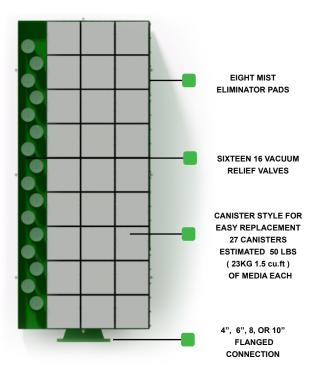

## 2050-1350 ODOR CONTROL SYSTEMS

The 2050-1350 includes sixteen (16) vacuum relief valves, each capable of 300 cfm of airflow. These VRV's assure that over-pressurizing will not occur during pumping sequences on vacuum sewer systems that require additional airflow to operate. Airflow will still pass through the media bed. These vacuum relief valves simply provide additional air, but do not bypass the media bed.

Each unit contains (27) canisters with a total of approxmentaly 1,350lbs (612kg- 40.5 cu.ft) of media to allow for odor scrubbing where concentrations of H2S gas and accompanying CFM are both very high. Eight (8) mist eliminator pads are incorporated into the unit in order to prevent moisture from entering into the media bed.