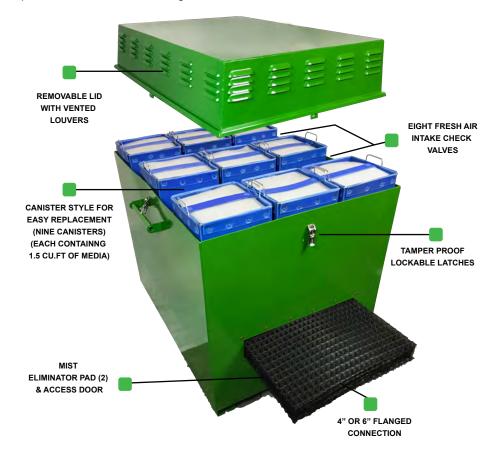

## 2050-450 odor control systems

The 2050-450-i Odor Control Valve is designed to allow for ventilation and odor control at lift stations, wet wells, vaults containing ARV's and forced mains flowing into gravity fed lines. The valve is constructed from aluminum, and is epoxy coated for protection from the harsh outside environment.

Each valve contains nine (9) canisters containing 1.5 cu.ft of media for an estimated total of 14 cu.ft. This allows for odor scrubbing where concentrations of H2S gas and accompanying CFM are both very high. A mist eliminator is incorporated into the unit in order to prevent moisture from entering into the media bed.

The 2050-450-i contains (8) check valves that allow for fresh air intake directly in the lines or tank without any restrictions from the unit's media bed. Optional caps may be provided if fresh air intake is not required.

The 2050-450 fits beautifully into residential as well as commercial locations. Each vent has louvered covers to allow for maximum air flow of deodorized air. Every vent is equipped with lockable latches to prevent tampering. It is available with a 4", 6", or 8" outlet. Optional metric flanges are available.

| SPECIFICATIONS             |                         |                                         |               |                       |                   |                     |
|----------------------------|-------------------------|-----------------------------------------|---------------|-----------------------|-------------------|---------------------|
| 4-2050<br>FAPC-IWS-<br>450 | SIDE<br>ACCESS<br>MOUNT | MEDIA CAPACITY<br>Est. 450 LBS. (204kg) | 9<br>CANISTER | 8<br>INTAKE<br>VALVES | 2<br>MIST<br>PADS | EST CFM.<br>450-675 |
| 6-2050<br>FAPC-IWS-<br>450 | SIDE<br>ACCESS<br>MOUNT | MEDIA CAPACITY<br>Est. 450 LBS. (204kg) | 9<br>CANISTER | 8<br>INTAKE<br>VALVES | 2<br>MIST<br>PADS | EST CFM.<br>450-675 |
| 8-2050<br>FAPC-IWS-<br>450 | SIDE<br>ACCESS<br>MOUNT | MEDIA CAPACITY<br>Est. 450 LBS. (204kg) | 9<br>CANISTER | 8<br>INTAKE<br>VALVES | 2<br>MIST<br>PADS | EST CFM.<br>450-675 |