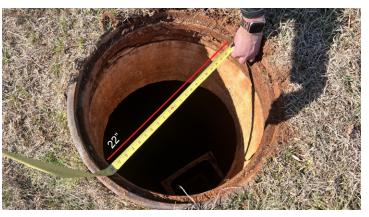

## IMPORTANT MEASUREMENTS

(A) Manhole Frame Diameter (flat bearing surface that manhole lid sits on.) \*Measurements indicated above may be different at each location\*

(B) Inside Frame Diameter (Through hole)\*Measurements indicated above may be different at each location\*