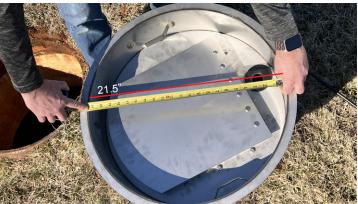

**(C)** Drop Ring Diameter (Bottom of mahole support ring) \*Measurements indicated above may be different at each location\*

Drop Ring Diameter (C) Must fit inside system so the manhole lid sits flush