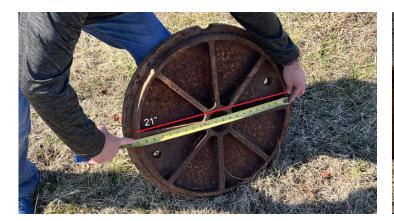

**(C)** Drop Ring Diameter (Bottom of mahole support ring) \*Measurements indicated above may be different at each location\*

Drop Ring Diameter (C) Must fit inside system so the manhole lid sits flush