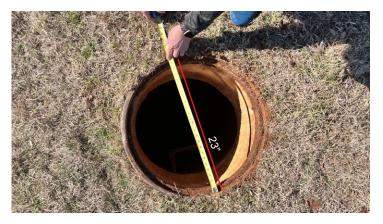

## IMPORTANT MEASUREMENTS

(A) Manhole Frame Diameter (flat bearing surface that manhole lid sits on.) \*Measurements indicated above may be different at each location\*

(B) Inside Frame Diameter (Through hole)\*Measurements indicated above may be different at each location\*