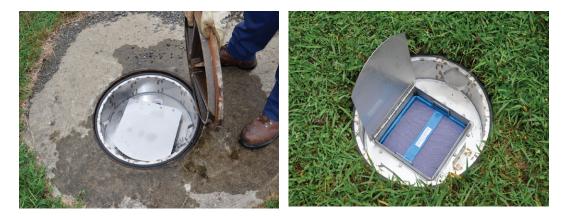

## IMPORTANT MEASUREMENTS

(A) Manhole Frame Diameter (flat bearing surface that manhole lid sits on.) \*Measurements indicated above may be different at each location\*

(B) Inside Frame Diameter (Through hole)\*Measurements indicated above may be different at each location\*

**(C)** Drop Ring Diameter (Bottom of mahole support ring) \*Measurements indicated above may be different at each location\*

Drop Ring Diameter (C) Must fit inside system so the manhole lid sits flush