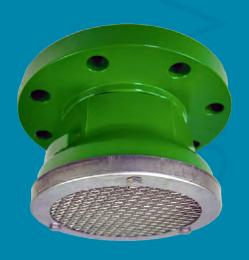

# SEWER VENT VALVE

The 1600 Series Sewer Vent is cast from 356-T6 aluminum alloy for light weight construction. The valve is then powder coated the a green epoxy that is highly resistant to sewer acids and gases. It is finished with a green coating that blends in nicely with the existing environment. A  $1/4" \times 1/4"$  protective mesh screen keeps debris and insects form entering the vent pipe while maintaining the required open area for municipal use (1.25:1 ratio).

## **BODY**

- 356-T6 ALUMINUM ALLOY
- POWDER COATED GRASS GREEN
- 4" OR 6" INLET

### **SCREENS**

- 316 STAINLESS INSECT SCREENS
- 1/4" X 1/4" BUG 30/30 MESH