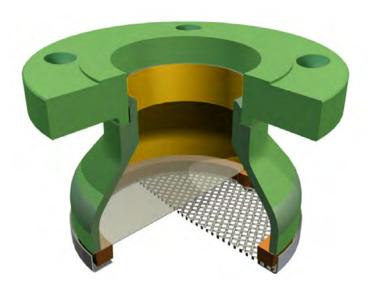

# SEWER VENT VALVE

The 1600 Series Sewer Vent is cast from 356-T6 aluminum alloy for light weight construction. The valve is then powder coated the a green epoxy that is highly resistant to sewer acids and gases. It is finished with a green coating that blends in nicely with the existing environment. A  $1/4" \times 1/4"$  protective mesh screen keeps debris and insects form entering the vent pipe while maintaining the required open area for municipal use (1.25:1 ratio).

Alternative materials are available upon request.

cut away view